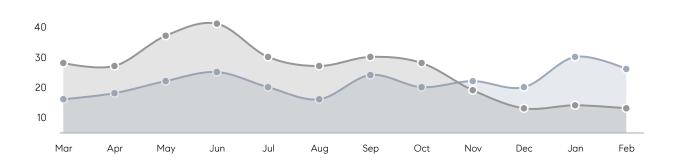

| AVERAGE DOM        | 43        | 22        | 95%      |
|                | % OF ASKING PRICE  | 106%      | 113%      |          |
|                | AVERAGE SOLD PRICE | \$948,229 | \$748,113 | 27%      |
|                | # OF CONTRACTS     | 15        | 15        | 0%       |
|                | NEW LISTINGS       | 9         | 14        | -36%     |
| Condo/Co-op/TH | AVERAGE DOM        | -         | 30        | -        |
|                | % OF ASKING PRICE  | -         | 99%       |          |
|                | AVERAGE SOLD PRICE | -         | \$332,000 | -        |
|                | # OF CONTRACTS     | 0         | 3         | 0%       |
|                | NEW LISTINGS       | 2         | 1         | 100%     |

# South Orange

#### FEBRUARY 2023

### Monthly Inventory





## Contracts By Price Range



## Listings By Price Range



# COMPASS



Compass makes no representations or warranties, express or implied, with respect to future market conditions or prices of residential product at the time the subject property or any competitive property is complete and ready for occupancy or with respect to any report, study, finding, recommendation or other information provided by Compass herein. Moreover, no warranty, express or implied, is made or should be assumed regarding the accuracy, adequacy, completeness, legality, reliability, merchantability or fitness for a particular purpose of any information, in part or whole, contained herein. All material is presented with the understanding that Compass shall not be deemed to provide legal, accounting or other pro