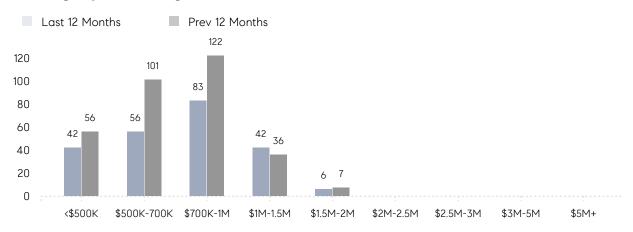

|
|                | % OF ASKING PRICE  | 106%      | 113%      |          |
|                | AVERAGE SOLD PRICE | \$948,229 | \$748,113 | 27%      |
|                | # OF CONTRACTS     | 15        | 15        | 0%       |
|                | NEW LISTINGS       | 9         | 14        | -36%     |
| Condo/Co-op/TH | AVERAGE DOM        | -         | 30        | -        |
|                | % OF ASKING PRICE  | -         | 99%       |          |
|                | AVERAGE SOLD PRICE | -         | \$332,000 | -        |
|                | # OF CONTRACTS     | 0         | 3         | 0%       |
|                | NEW LISTINGS       | 2         | 1         | 100%     |

# South Orange

#### FEBRUARY 2023

### Monthly Inventory





## Contracts By Price Range



## Listings By Price Range



# COMPASS



Compass makes no representations or warranties, express or implied, with respect to future market conditions or prices of residential product at the time the subject property or any competitive property is complete and ready for occupancy or with respect to any report, study, finding, recommendation or other information provided by Compass herein. Moreover, no warranty, express or implied, is made or should be assumed regarding the accuracy, adequacy, completeness, legality, reliability, merchantability or fitness for a particular purpose of any information, in part or whole, contained herein. All material is presented with the understanding that Compass shall not be deemed to provide legal, accounting or other professional services. This is not intended to solicit the purch