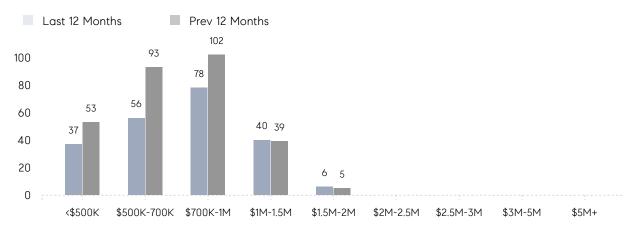

| 22        | 95%      |
|                | % OF ASKING PRICE  | 106%      | 113%      |          |
|                | AVERAGE SOLD PRICE | \$948,229 | \$748,113 | 27%      |
|                | # OF CONTRACTS     | 15        | 15        | 0%       |
|                | NEW LISTINGS       | 9         | 14        | -36%     |
| Condo/Co-op/TH | AVERAGE DOM        | -         | 30        | -        |
|                | % OF ASKING PRICE  | -         | 99%       |          |
|                | AVERAGE SOLD PRICE | -         | \$332,000 | -        |
|                | # OF CONTRACTS     | 0         | 3         | 0%       |
|                | NEW LISTINGS       | 2         | 1         | 100%     |

# South Orange

#### FEBRUARY 2023

### Monthly Inventory





## Contracts By Price Range



## Listings By Price Range



# COMPASS



Compass makes no representations or warranties, express or implied, with respect to future market conditions or prices of residential product at the time the subject property or any competitive property is complete and ready for occupancy or with respect to any report, study, finding, recommendation or other information provided by Compass herein. Moreover, no warranty, express or implied, is made or should be assumed regarding the accuracy, adequacy, completeness, legality, reliability, merchantability or fitness for a particular purpose of any information, in part or whole, contained herein. All material is presented with the understanding that Compass shall not be deemed to provide legal, accounting or other professional services. This is not